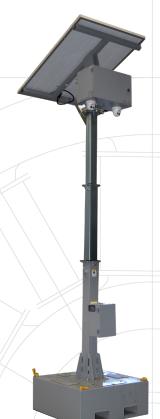

CCTV Tower - GP2CTP

2x4MP acusense deep learning cameras, 50m night vision

4.5 Metres Cable winch

2 x Hikvision 99° field of view

4 weeks continuous recording

Phone App or PC

Fork Pockets & Lifting Lugs

4G Router

## **OPERATIONAL DATA**

Wind Rating

Working Temperature

**BATTERY** 

100km/h

104 Hours

340Wp

0°C to 50°C (-25°C with optional kit)

Battery Runtime

Solar Solar Tilt

Solar Orientation

Efficiency (solar)

UNIT

Dimensions (Stowed)

Dimensions (Deployed) Weight

0 to 90° 0 to 360°

2.6kWh Lithium Ion (LFP)

1 hr of sun / 12 hrs recording

1000 x 1000 x 2900 (LxWxH) 1650 x 1000 x 5850 (LxWxH)

800kg