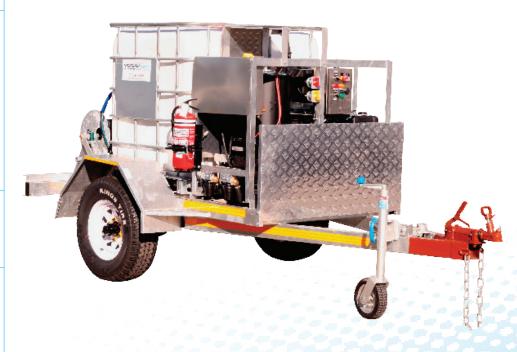

## 10HP Heavy Duty Mine Spec, 1000 litre IBC Trailer Mounted DIESEL PRESSURE CLEANER

The ideal trailer mounted water blaster that demands high pressure and/or flow in a rugged, tough and over-engineered machine, that will outlast any other water blaster!

MAX PUMP PSI 3625 PSI STANDARD SETUP PSI 2600 PSI FLOW/MINUTE 15 LPM

POWERED BY 10 HP YANMAR Diesel Engine SIZE 410 x 185 x 180 cm WEIGHT ~750 kg

### **FRAME**

- Heavy duty 4x4 style, fully hot dipped galvanised trailer.
- Land Cruiser style six stud wheels on 2-ton axle with spare wheel.
- Mechanical disk brakes with manual hand brake
- LED side clearance lights and tail lights.
- Engine is vibration mounted on separate sub-frame.
- Stainless steel control box with hour meter & E-stop.

### MINE SPEC FEATURES

- Emergency-stop.
- Exhaust spark arrestor.
- Engine drip tray.
- 2kg Fire extinguisher.
- High Vis tape all round.
- Painted draw bar.
- Wheel nut indicators.
- Wheel chocks mounted.
- Lockable battery isolator.
- Ignition isolator.
- Covered batterybox.
- Double wire insulation.
- Anderson type jump-start receptacle.